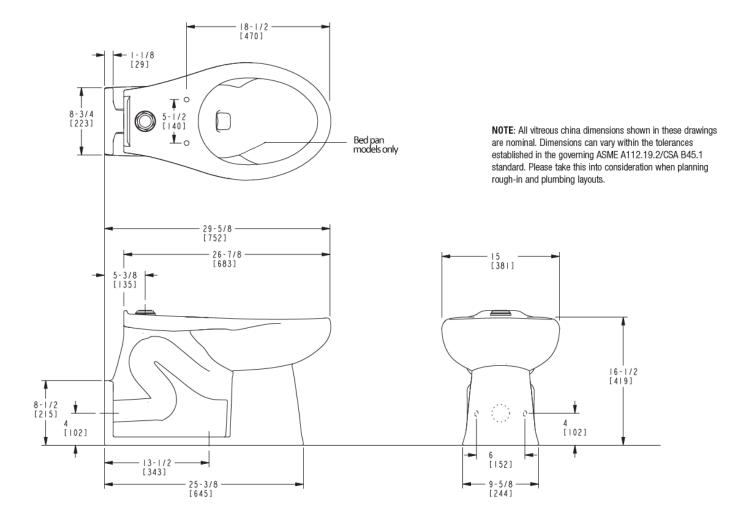

### **DETAILS**

- Flush Volume: 1.1-1.6 gpf (4.2-6.0 Lpf)
- Flush volume determined by the flushometer used with the fixture
- Rim Height: 16 ½" (419mm)
- Nominal Dimensions: 26  $^{3}$ /<sub>4</sub>" × 14" × 16  $^{1}$ /<sub>2</sub>" (679 × 356 × 419mm)

#### **NOTES**

All information contained within this document subject to change without notice.

All vitreous china dimensions shown in these drawings are nominal and not to scale. Dimensions can vary within the tolerances established in the governing ASME A112.19.2/CSA B45.1standard. It is important to consider this when planning rough-in and plumbing layouts.

# **ROUGH-IN**

Phone: 800.982.5839 • Fax: 800.447.8329 • sloan.com